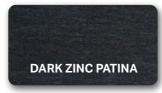

## Traditional Textures Aluminium

A range of precoated aluminium that captures the

colour pigments and textures of real zinc & copper

Many other precoated aluminium finishes are available subject to minimum order quantity.