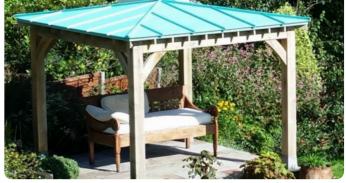

### GreenCoat S280 Pural BT

GreenCoat® colour coated steel products, from

SSAB Swedish Steel, use Swedish rapeseed

sustainable colour coated steels for exterior

The unique, patented BT coatings (Bio-based Technology) not only offers environmental advantages, but also increased performance.

GreenCoat products are highly resistant to

corrosion, UV radiation as well as scratches.

oil in the coating. Making them the most

The Snaplock® system is available in GreenCoat S280 Pural BT is our 'one size fits all' commercial grade Snaplock® commercial grade system and is currently available in three colours; Mountain Grey, Nordic Night GreenCoat S280 Pural Black and Metallic Dark Silver Other colours are available, subject to minimum order quantities.